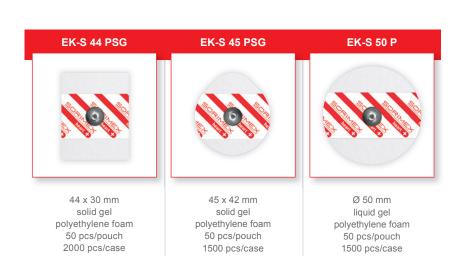

### Disposable electrodes

- foam flexibility maintains the electrode in a stable position, increasing the effectiveness of the test
- the sensor covered with Ag/AgCl ensures perfect conduction
- precise diagnosis is possible due to the reduction of artifacts
- variety of shapes, sizes and gels ensures comfort when adjusting the electrode to the test needs

# EK-S 25 PSG EK-S 30 PSG EK-S 42 PSG Ø 25.7 mm Ø 30 mm 42 x 36 mm

polyethylene foam

50 pcs/pouch

2000 pcs/case

polyethylene foam

50 pcs/pouch

2500 pcs/case

polyethylene foam

50 pcs/pouch

2000 pcs/case