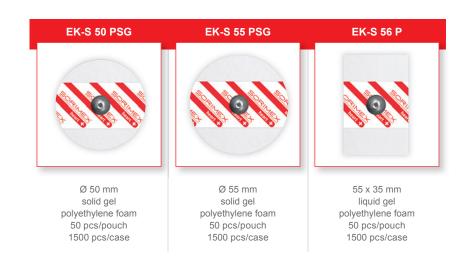

### Disposable electrodes

- foam flexibility maintains the electrode in a stable position, increasing the effectiveness of the test
- the sensor covered with Ag/AgCl ensures perfect conduction
- precise diagnosis is possible due to the reduction of artifacts
- variety of shapes, sizes and gels ensures comfort when adjusting the electrode to the test needs