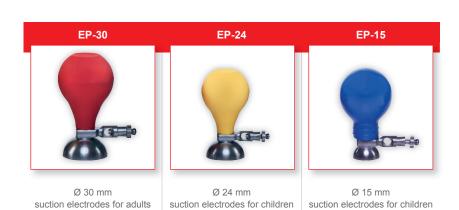

### Reusable electrodes

- quick and stable application when conducting resting electrocardiogram
- possible use with adults and children
- the large size of the conducting element improves conduction
- installation intended for connection with a Ø 4 mm diameter banana plug, latch or clamp

and adults

6 pcs/pouch

6 pcs/pouch

6 pcs/pouch

SORIMEX sp. z o.o. sp. k. ul. Równinna 25, 87-100 Toruń, Poland phone +48 56 657 77 20, fax +48 56 657 77 21

e-mail: office@sorimex.pl

the heart of experience

www.sorimex.eu