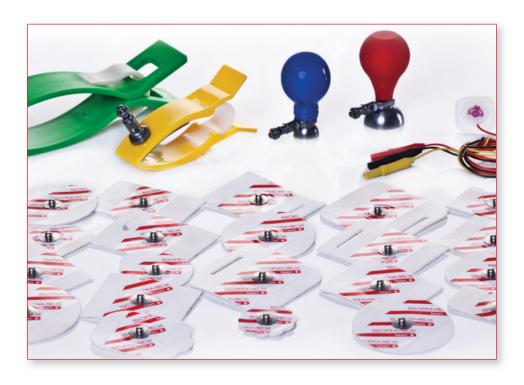

### Reusable electrodes

- quick and stable application when conducting resting electrocardiogram
- possible use with adults and children
- the large size of the conducting element improves conduction
- installation intended for connection with a Ø 4 mm diameter banana plug, latch or clamp

and adults

6 pcs/pouch

6 pcs/pouch

6 pcs/pouch

SORIMEX sp. z o.o. sp. k. ul. Równinna 25, 87-100 Toruń, Poland phone +48 56 657 77 20, fax +48 56 657 77 21

e-mail: office@sorimex.pl

the heart of experience

www.sorimex.eu