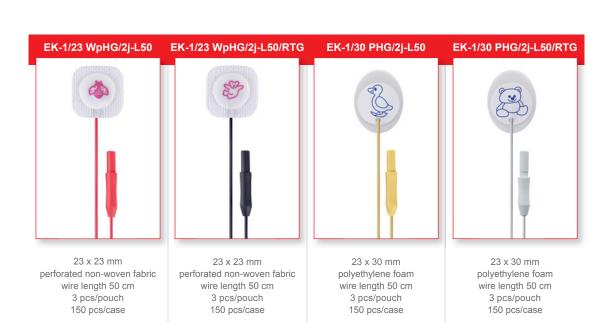

### Electrodes with a wire

- a hydrogel created especially for neonatal electrodes
- wet gel, especially valuable in incubators
- the possibility to reposition the electrodes multiple times during everyday care of young patients
- X-ray in the product name means the possibility to conduct
   X-ray tests without removing the electrodes
- no dirt and irritation
- compatible with ECG cables finished with DIN 1.5 mm sockets