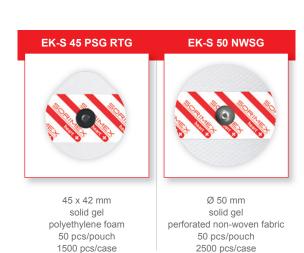

# heart+ for active people

- for especially active patients during a test
- best for people who sweat excessively or are overweight or underweight
- delicate non-woven fabric allows the skin to breathe freely during a test in challenging conditions
- loose mesh of non-woven fabric perfectly adjusts to the shape of the body
- X-ray in the product name means that it is possible to conduct a X-ray without removing the electrodes