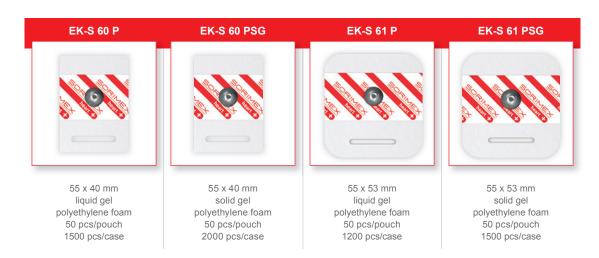

# heart+ specialist diagnostics

- reliable quality of recordings with long-term ECG monitoring and stress test
- powerful adhesive for electrode stability, also when the patient is moving
- enable normal patient activity without any disturbances to recordings thanks to dedicated installation of ECG wires
- flexible foam ensures the patient's comfort during the test

### Disposable electrodes

- foam flexibility maintains the electrode in a stable position, increasing the effectiveness of the test
- the sensor covered with Ag/AgCl ensures perfect conduction
- precise diagnosis is possible due to the reduction of artifacts
- variety of shapes, sizes and gels ensures comfort when adjusting the electrode to the test needs