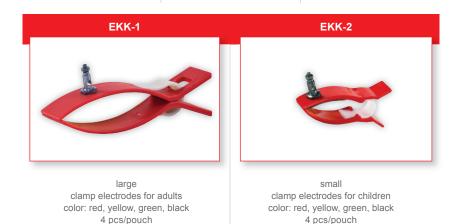

### Reusable electrodes

- quick and stable application when conducting resting electrocardiogram
- possible use with adults and children
- the large size of the conducting element improves conduction
- installation intended for connection with a Ø 4 mm diameter banana plug, latch or clamp

and adults

6 pcs/pouch

6 pcs/pouch

6 pcs/pouch

SORIMEX sp. z o.o. sp. k. ul. Równinna 25, 87-100 Toruń, Poland phone +48 56 657 77 20, fax +48 56 657 77 21

e-mail: office@sorimex.pl

the heart of experience

www.sorimex.eu